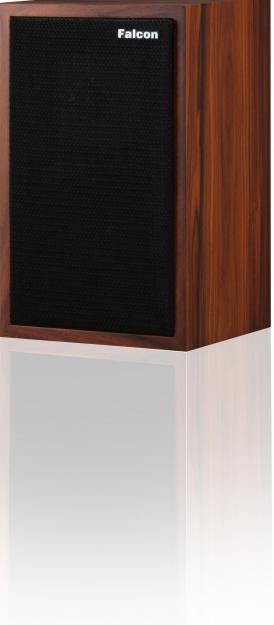

## The Falcon Gold Badge LS3/5A

## **Simply the Best**

## FALCON ACOUSTICS GOLD BADGE LS3/5A

| Drive Units     | 2-way sealed box:<br>Falcon Acoustics B110 ® bass-midrange unit (made by and exclusive to Falcon Acoustics).<br>Falcon Acoustics T27 ® tweeter unit (made by and exclusive to Falcon Acoustics) with protection grille |
|-----------------|------------------------------------------------------------------------------------------------------------------------------------------------------------------------------------------------------------------------|
|                 | All drive units graded and pair matched using Clio Measurement Systems                                                                                                                                                 |
| Freq. response  | 70-20kHz +/- 2 dB                                                                                                                                                                                                      |
| Impedance       | 15 ohms                                                                                                                                                                                                                |
| Sensitivity     | 83dB/2.83V/m                                                                                                                                                                                                           |
| Crossover       | Falcon Acoustics Gold Badge FL6/23 (BBC Design). Registered Design.                                                                                                                                                    |
| Crossover Freq. | 3Khz                                                                                                                                                                                                                   |
| Power handling  | 25W                                                                                                                                                                                                                    |
| Cabinet         | Specially selected Grade Baltic Birch Ply, beech battens, internally damped.                                                                                                                                           |
| Connector       | 4mm Falcon-Designed nickel-plated custom binding posts                                                                                                                                                                 |
| Dimensions      | (HxWxD) 305 x 190 x 165mm (+12mm for grille and binding posts)                                                                                                                                                         |
| Finish          | Cherry, Walnut, Rosewood, Burr Walnut ( both extra cost options) sustainably grown real wood veneers.                                                                                                                  |