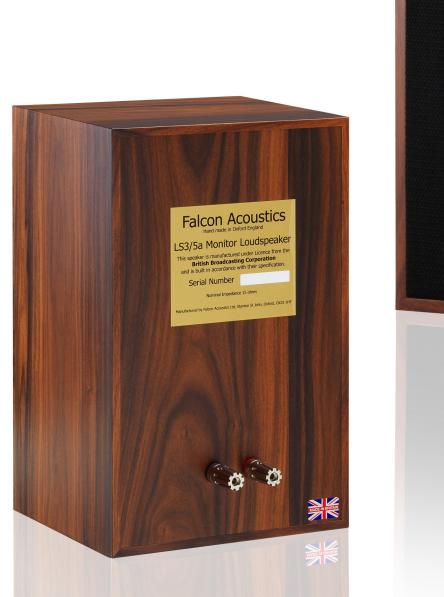

## FALCON ACOUSTICS GOLD BADGE LS3/5A

| Drive Units     | 2-way sealed box:<br>Falcon Acoustics B110 ® bass-midrange unit (made by and exclusive to Falcon Acoustics).<br>Falcon Acoustics T27 ® tweeter unit (made by and exclusive to Falcon Acoustics) with protection grille |
|-----------------|------------------------------------------------------------------------------------------------------------------------------------------------------------------------------------------------------------------------|
|                 | All drive units graded and pair matched using Clio Measurement Systems                                                                                                                                                 |
| Freq. response  | 70-20kHz +/- 2 dB                                                                                                                                                                                                      |
| Impedance       | 15 ohms                                                                                                                                                                                                                |
| Sensitivity     | 83dB/2.83V/m                                                                                                                                                                                                           |
| Crossover       | Falcon Acoustics Gold Badge FL6/23 (BBC Design). Registered Design.                                                                                                                                                    |
| Crossover Freq. | 3Khz                                                                                                                                                                                                                   |
| Power handling  | 25W                                                                                                                                                                                                                    |
| Cabinet         | Specially selected Grade Baltic Birch Ply, beech battens, internally damped.                                                                                                                                           |
| Connector       | 4mm Falcon-Designed nickel-plated custom binding posts                                                                                                                                                                 |
| Dimensions      | (HxWxD) 305 x 190 x 165mm (+12mm for grille and binding posts)                                                                                                                                                         |
| Finish          | Cherry, Walnut, Rosewood, Burr Walnut ( both extra cost options) sustainably grown real wood veneers.                                                                                                                  |

## All parts UK/EU sourced

Weight 5.5kg each, 13 kgs per pair shipping weight.

FALCON ACOUSTICS LTD MALLORIES POUND LANE STANTON ST JOHN OXFORD 0X33 1HF ENGLAND

TEL:+44 (0)1865 358001Email:sales@falconacoustics.co.ukWebsite:https://www.falconacoustics.co.uk/